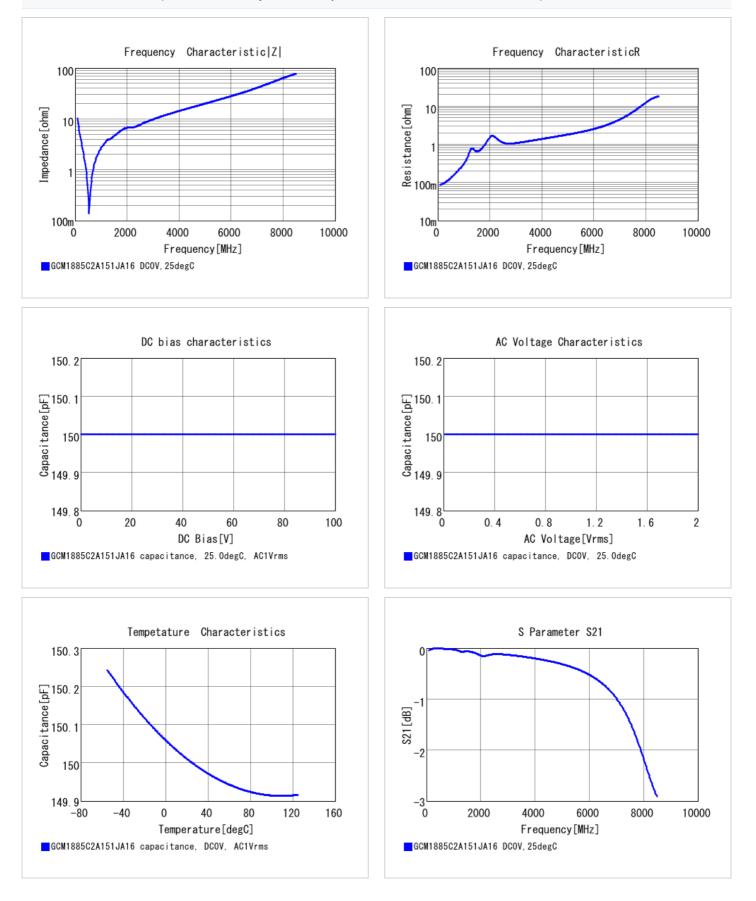

#### Chart of characteristic data (The charts below may show another part number which shares its characteristics.)

2 of 2