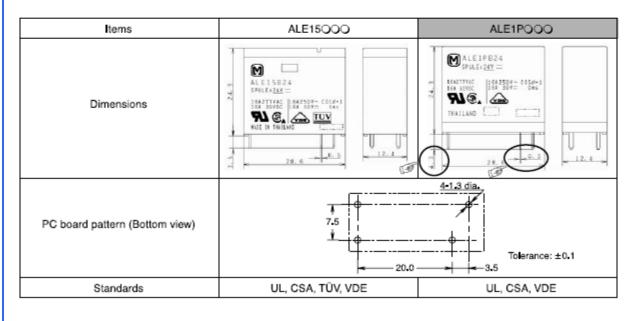

Specifications remain unchanged. As for dimensions, only two places are changed.