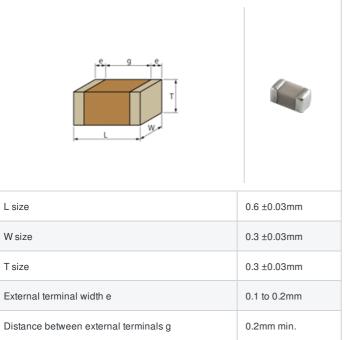

## GJM0335C1E6R0BB01# "#" indicates a package specification code.













< List of part numbers with package codes >

GJM0335C1E6R0BB01D , GJM0335C1E6R0BB01J , GJM0335C1E6R0BB01W

## Shape



## References

| Packaging | Specifications                                               | Minimum quantity |
|-----------|--------------------------------------------------------------|------------------|
| D         | φ180mm Paper taping                                          | 15000            |
| J         | φ330mm Paper taping                                          | 50000            |
| W         | φ180mm Paper taping (W8P1*)  * Width: 8mm, Pocket pitch: 1mm | 30000            |

| Mass (typ.) |        |  |
|-------------|--------|--|
| 1 piece     | 0.33mg |  |
| φ180mm Reel | 118g   |  |

## **Specifications**

Size code in inch(mm)

| Capacitance                                      | 6.0pF ±0.1pF |
|--------------------------------------------------|--------------|
| Rated