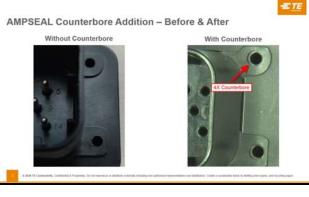

#### Description of Changes

The Industrial and Commercial Transportation business unit of TE Connectivity is making a change to the mounting hole geometry on all 14-position vertical and right-angle AMPSEAL headers for the part number(s) listed below. These PNs are TE proprietary designs, therefore considered catalog/general market product. PPAP and/or sample requests must be submitted within 14 days of PCN submission via ict-ppap-request@te.com or ePPAP system. Submission will not occur without request. If PPAP requested, disposition response is required within 14 days of submit date or it will be considered approved. Product drawing(s) are affected.

AMPSEAL Counterbore Before & After Illustration

#### Reason for Changes:

Product Improvement. Dear Customer, we hereby inform you of this change. The change is necessary to improve mounting capabilities. The change does not impact performance. IMPORTANT: The current and previous revisions of these parts can be used interchangeably in the field. The change(s) are being phased in gradually and previous revision can remain stocked until use. Shipments of both configurations may be mixed.