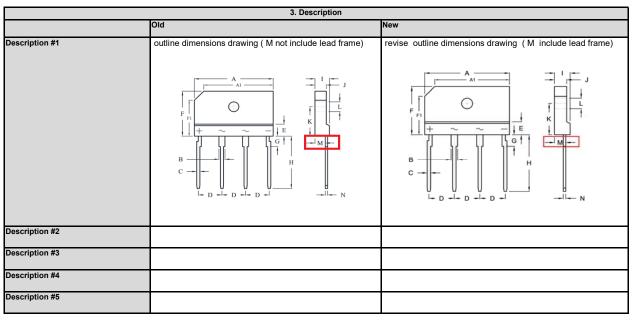

| 4. Reason / motivation                               |  |  |  |  |  |  |  |  |  |  |
|------------------------------------------------------|--|--|--|--|--|--|--|--|--|--|
| 4.1 Motivation TS4K outline dimensions drawing error |  |  |  |  |  |  |  |  |  |  |
| 4.2 Additional explanation (optional)                |  |  |  |  |  |  |  |  |  |  |