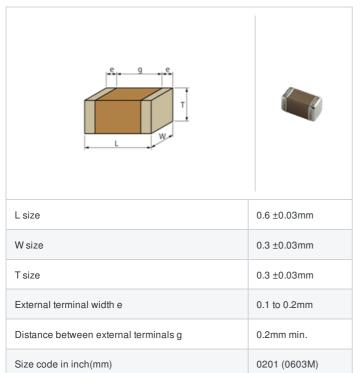

# GCM0335C1E7R2DD03# "#" indicates a package specification code.















Last Time Buy Date: 30 Sep 2018

< List of part numbers with package codes > GCM0335C1E7R2DD03D , GCM0335C1E7R2DD03J , GCM0335C1E7R2DD03W

### **Shape**



### References

| Packaging | Specifications                                               | Minimum quantity |
|-----------|--------------------------------------------------------------|------------------|
| D         | φ180mm Paper taping                                          | 15000            |
| J         | φ330mm Paper taping                                          | 50000            |
| W         | φ180mm Paper taping (W8P1*)  * Width: 8mm, Pocket pitch: 1mm | 30000            |

| Mass (typ.) |        |
|-------------|--------|
| 1 piece     | 0.33mg |
| φ180mm Reel | 118g   |

## **Specifications**

| Capacitance                                      | 7.2pF ±0.5pF |
|--------------------------------------------------|--------------|
| Rated voltage