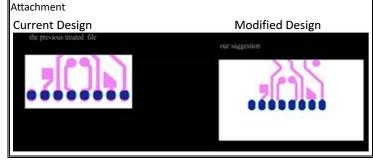

### Description of Changes

The PCB layout of solder resist layer for the 8x terminal contacts will be changed from a round hole to a length hole to support the end of line test in production. There will be no impact on electrical performance or mechanical behavior of the finished good.